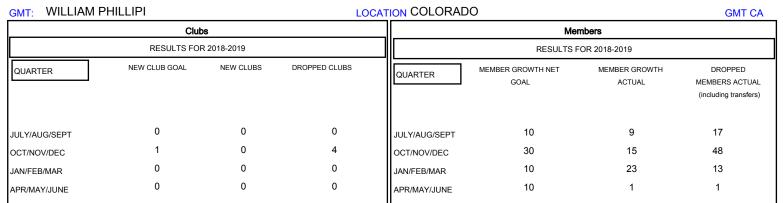

## District 6 SE

Results as of: 05/31/2019

| DROPPED CLUBS: 4  DROPPED MEMBERS |    | 12 CLUBS OF 28 ADDED 1 OR MORE NEW MEMBERS | GENDER DISTRIBUTION  MALE 381 (62.05%)  FEMALE 233 (37.95%)  Women Percentage Fiscal Year Goal: 15% |     |
|-----------------------------------|----|--------------------------------------------|-----------------------------------------------------------------------------------------------------|-----|
| DECEASED                          | 3  | CLICK HERE FOR CUMULATIVE  MEMBERSHIP DATA | TOTAL FAMILY UNIT MEMBERS                                                                           | 200 |
| CLUB CANCELLED                    | 37 |                                            |                                                                                                     | 101 |
| OTHER                             | 39 |                                            | FAMILY MEMBERS PAYING HALF DUES                                                                     | 101 |
| TOTAL                             | 79 |                                            |                                                                                                     |     |