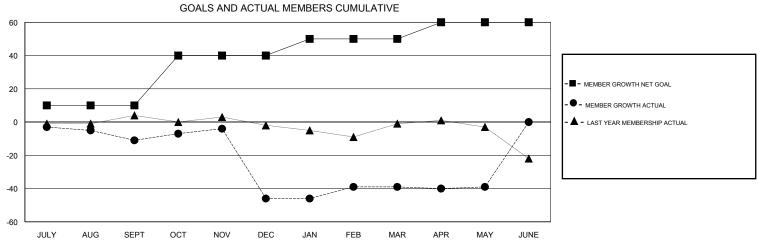

## District 6 SE

Results as of: 05/31/2019

| DROPPED CLUBS: 4  DROPPED MEMBERS |    | 12 CLUBS OF 28 ADDED 1 OR MORE NEW MEMBERS | GENDER DISTRIBUTION  MALE 381 (62.05%)  FEMALE 233 (37.95%)  Women Percentage Fiscal Year Goal: 15% |     |
|-----------------------------------|----|--------------------------------------------|-----------------------------------------------------------------------------------------------------|-----|
| DECEASED                          | 3  | CLICK HERE FOR CUMULATIVE  MEMBERSHIP DATA | TOTAL FAMILY UNIT MEMBERS                                                                           | 200 |
| CLUB CANCELLED                    | 37 |                                            |                                                                                                     | 101 |
| OTHER                             | 39 |                                            | FAMILY MEMBERS PAYING HALF DUES                                                                     | 101 |
| TOTAL                             | 79 |                                            |                                                                                                     |     |